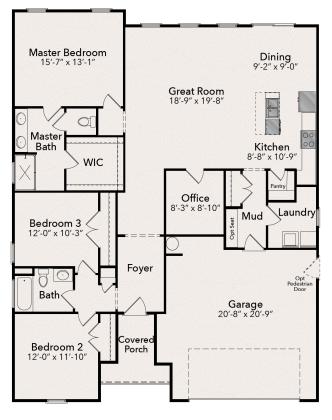

## Cypress Sq Ft: 1773

**B** Elevation

A Elevation

**First Floor** 

Price, features, specifications, availability and other terms and conditions are subject to change without notice. Due to our consistent efforts to improve our homes, JSJ Builders reserves the right to make changes without notice or obligation. Illustrations and specifications are believed to be correct at time of publication, and are not intended to create any warranty or contract rights. All dimensions are approximate. Details shown may vary depending on the elevation and options chosen. Please consult your Sales Representative for details.