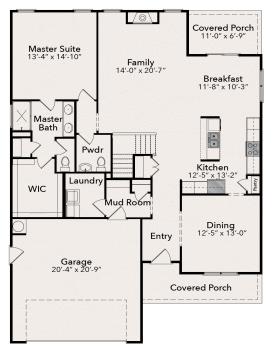

## Clark Sq Ft: 2451







**B** Elevation





First Floor



## Second Floor



Price, features, specifications, availability and other terms and conditions are subject to change without notice. Due to our consistent efforts to improve our homes, JSJ Builders reserves the right to make changes without notice or obligation. Illustrations and specifications are believed to be correct at time of publication, and are not intended to create any warranty or contract rights. All dimensions are approximate. Details shown may vary depending on the elevation and options chosen. Please consult your Sales Representative for details. © 2020 JSJ Builders.