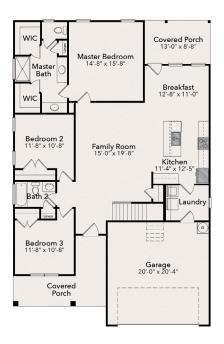

## Smith Prime Sq Ft: 1819

**B** Elevation

**First Floor** 

## Second Floor

Price, features, specifications, availability and other terms and conditions are subject to change without notice. Due to our consistent efforts to improve our homes, JSJ Builders reserves the right to make changes without notice or obligation. Illustrations and specifications are believed to be correct at time of publication, and are not intended to create any warranty or contract rights. All dimensions are approximate. Details shown may vary depending on the elevation and options chosen. Please consult your Sales Representative for details. © 2020 JSJ Builders.