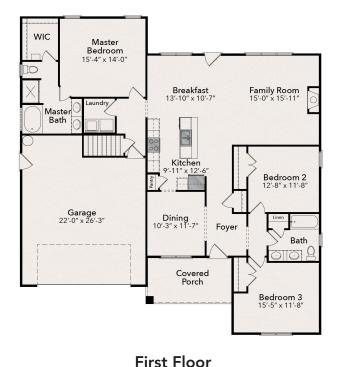

## The Brookside Sq Ft: 2458

**B** Elevation

Second Floor

Price, features, specifications, availability and other terms and conditions are subject to change without notice. Due to our consistent efforts to improve our homes, JSJ Builders reserves the right to make changes without notice or obligation. Illustrations and specifications are believed to be correct at time of publication, and are not intended to create any warranty or contract rights. All dimensions are approximate. Details shown may vary depending on the elevation and options chosen. Please consult your Sales Representative for details. © 2020 JSJ Builders.