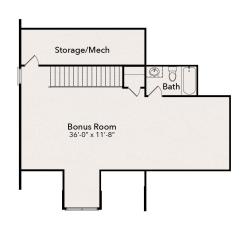

## The Brookside Sq Ft: 2458

**B** Elevation

Second Floor

Price, features, specifications, availability and other terms and conditions are subject to change without notice. Due to our consistent efforts to improve our homes, JSJ Builders reserves the right to make changes without notice or obligation. Illustrations and specifications are believed to be correct at time of publication, and are not intended to create any warranty or contract rights. All dimensions are approximate. Details shown may vary depending on the elevation and options chosen. Please consult your Sales Representative for details. © 2020 JSJ Builders.