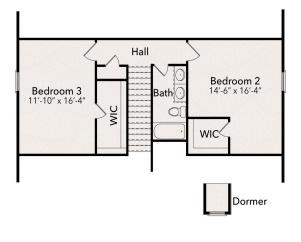

## The Brunswick Sq Ft: 1817

**A Elevation** 

First Floor

Second Floor

Price, features, specifications, availability and other terms and conditions are subject to change without notice. Due to our consistent efforts to improve our homes, JSJ Builders reserves the right to make changes without notice or obligation. Illustrations and specifications are believed to be correct at time of publication, and are not intended to create any warranty or contract rights. All dimensions are approximate. Details shown may vary depending on the elevation and options chosen. Please consult your Sales Representative for details. © 2020 JSJ Builders.