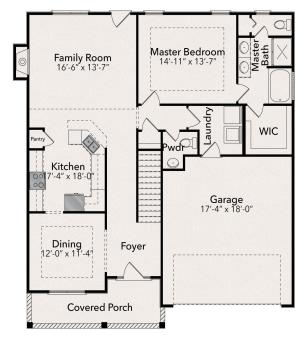

## The Brunswick Sq Ft: 1817

**A Elevation** 

First Floor

Second Floor

Price, features, specifications, availability and other terms and conditions are subject to change without notice. Due to our consistent efforts to improve our homes, JSJ Builders reserves the right to make changes without notice or obligation. Illustrations and specifications are believed to be correct at time of publication, and are not intended to create any warranty or contract rights. All dimensions are approximate. Details shown may vary depending on the elevation and options chosen. Please consult your Sales Representative for details. © 2020 JSJ Builders.