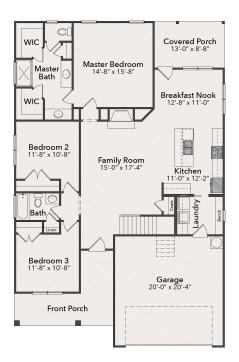

## Smith Sq Ft: 1819







**B** Elevation





**First Floor** 



## Second Floor



Price, features, specifications, availability and other terms and conditions are subject to change without notice. Due to our consistent efforts to improve our homes, JSJ Builders reserves the right to make changes without notice or obligation. Illustrations and specifications are believed to be correct at time of publication, and are not intended to create any warranty or contract rights. All dimensions are approximate. Details shown may vary depending on the elevation and options chosen. Please consult your Sales Representative for details. © 2020 JSJ Builders.